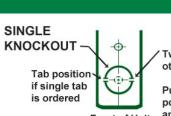

## SINGLE KNOCKOUTS

Standard units with custom punches and dies are used for forming single electrical knockouts. The dies have built-in strippers for easy removal of the formed work piece. The maximum material thickness is 1/16" mild steel.

CONTACT UNIPUNCH TO LEARN MORE ABOUT PUNCHING PARTS FAST

1-800-828-7061 WWW.UNIPUNCH.COM INFO@UNIPUNCH.COM

Two tabs furnished unless otherwise specified.

Punch and die are shaped for positive alignment of tabs and can be rotated 90 degrees.