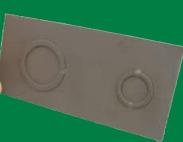

## **DOUBLE KNOCKOUTS**

Both standard and modified units are used with custom punches and dies for forming double electrical knockouts. The tooling is designed per customer specifications. The dies have built-in strippers for easy removal of the formed work piece. The maximum material thickness is 1/16" mild steel.