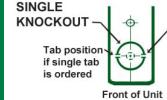

## SINGLE KNOCKOUTS

Standard units with custom punches and dies are used for forming single electrical knockouts. The dies have built-in strippers for easy removal of the formed work piece. The maximum material thickness is 1/16" mild steel.