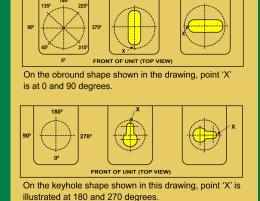

## ANGULAR ORIENTATION FOR PUNCHES AND DIES

The Most shaped punches and dies can be used in two positions at 90 degrees to each other. Angularity is measured from 0 to 360 degrees clockwise when viewed from the top. Zero degrees is at the front of the unit. See diagrams: