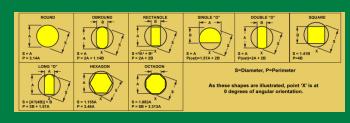

## **STANDARD SHAPES**

The shapes below are UniPunch standards and are available for most hole punching units. When ordering, specify dimensions as required. Refer to individual Unit specifications for size limitations. Intermediate and metric sizes are available at no additional cost.

## ANGULAR ORIENTATION FOR PUNCHES AND DIES

The Most shaped punches and dies can be used in two positions at 90 degrees to each other. Angularity is measured from 0 to 360 degrees clockwise when viewed from the top. Zero degrees is at the front of the unit. See diagrams: