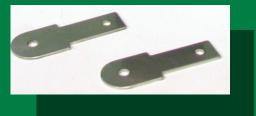

## BLANKING MODULAR PRESS TOOLING TO MAKE PARTS FAST FOR LESS

Introducing UniPunch tooling for metal blanking, the process of cutting a desired shape out of a flat piece of sheet metal. Our tooling is ideal for punch slug applications and ensures precise hole sizing - on the entry side, the hole is the size of the punch, and on the other side, it matches the die. For accurate blank sizing, we undersize the punch and make the blanking die to size, providing appropriate punch and die clearance. Additionally, the punch is supplied without shear to maintain blank flatness. Trust UniPunch for your metal blanking needs.