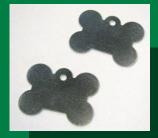

## BLANKING MODULAR PRESS TOOLING TO MAKE PARTS FAST FOR LESS

Introducing UniPunch tooling for metal blanking, the process of cutting a desired shape out of a flat piece of sheet metal. Our tooling is ideal for punch slug applications and ensures precise hole sizing - on the entry side, the hole is the size of the punch, and on the other side, it matches the die. For accurate blank sizing, we undersize the punch and make the blanking die to size, providing appropriate punch and die clearance. Additionally, the punch is supplied without shear to maintain blank flatness. Trust UniPunch for your metal blanking needs.