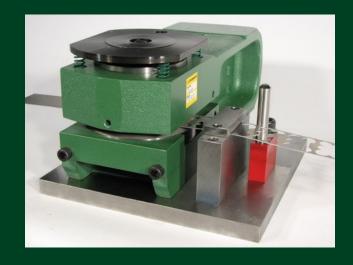

UNIPUNCH

**BLANKING** 

Custom turn-key systems for progressive blanking including the mounting system and gauging.

Compared to a die set, UniPunch tooling is a lower cost alternative for blanking small parts or blanking and punching in the same operation.