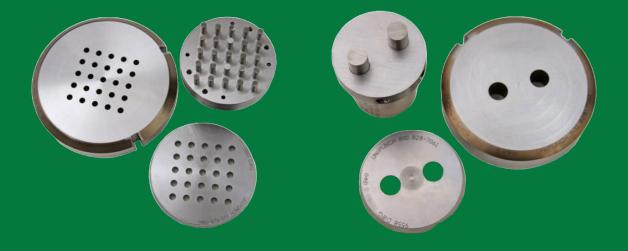

## UNIPUNCH **CLUSTER TOOLING**

IS COMMONLY USED WHEN MULTIPLE HOLES NEED TO BE PUNCHED CLOSE TOGETHER IN ONE HIT OF THE PRESS

UniPunch provides cluster tooling with both shaped and round holes, designed to your specifications. Depending on hole pattern and material type and thickness, cluster punches can be supplied with replaceable punch inserts.

## Cluster

Allows multiple hole patterns in one hit