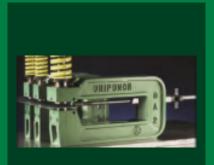

UNIVERSAL STOPS

For use with template or T-Slotted Plate mounting setups with either 'A' or 'B' Series Units.

For template, T-slotted plate and Bed Rail mounting setups, these Magnetic Stops ensure accurate gauging of all work pieces.