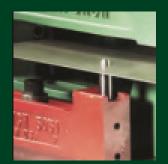

### DOWEL PIN STOPS

This economical stop is designed for use with 'A' or 'B' Series units on template mounting.