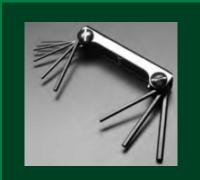

### **UNIKEY WRENCHES**

This Hex wrench includes most of the standard hex sizes required for UniPunch unit screws and bolts.