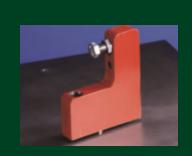

CLOSE EDGE STOPS

Close Edge Stops allow units to be set closer together and still have room for gauges.