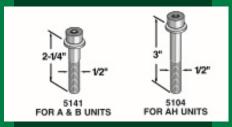

- FIXED

UniPunch stationary Pickup gauges are used to engage previously punched holes.

# **PRESSES AND PRESS BRAKES**

## **MOUNTING ACCESSORIES**



### PICKUP GAUGES - SPRG. LD.

This UniPunch gauge is used in operations requiring retractable pickup pins, such as multiple hit setups.





The Magnetic Feed Rails are simply placed on mounting plates eliminating hold down bolts.



### ADJUSTABLE BACK STOPS

For use on 5000 and 5100 series bed rails to back gauge and support part.



### ADJUSTABLE BACK GAUGES

The Adjustable Back Gauge is used to accurately position parts.





For locating units in position with actual part on T-Slotted Plate or Bed Rail.

# PRESS MOUNTING DOLING MOUNTING SYSTEMS FOR PRESSES AND PRESS BRAKES

## **MOUNTING ACCESSORIES**





# NUT, BOLT & WASHER SETS



### TEMPLATE MOUNTING SCREWS & WASHER



### **HEX T WRENCH**

Designed for efficiency, the special loop handle on the wrench makes the hex key easier to use.



### **UNIKEY WRENCHES**

This Hex wrench includes most of the standard hex sizes required for UniPunch unit screws and bolts.

### CONTACT UNIPUNCH TO LEARN MORE ABOUT PUNCHING PARTS FAST

1-800-828-7061

WWW.UNIPUNCH.COM

INFO@UNIPUNCH.COM