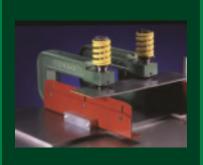

CLOSE EDGE STOPS

Close Edge Stops allow units to be set closer together and still have room for gauges.