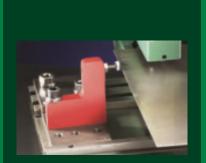

### CLOSE EDGE STOPS (DISC)

Disc Gauge allows work piece to be gauged inside a holder close to die.