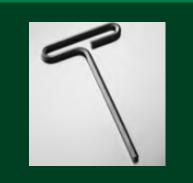

### **HEX T WRENCH**

Designed for efficiency, the special loop handle on the wrench makes the hex key easier to use.