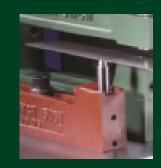

### DISAPPEARING PIN STOPS

Disappearing Pin Stops are spring loaded and are used for edge and end gauging in progressive operations.