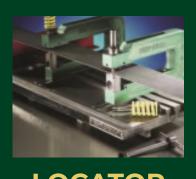

### ADJUSTABLE BACK GAUGES

The Adjustable Back Gauge is used to accurately position parts.

For locating units in position with actual part on T-Slotted Plate or Bed Rail.