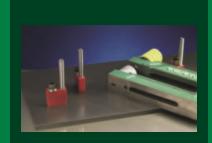

UNIVERSAL STOPS

For use with template or T-Slotted Plate mounting setups with either 'A' or 'B' Series Units.

For template, T-slotted plate and Bed Rail mounting setups, these Magnetic Stops ensure accurate gauging of all work pieces.