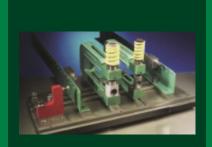

## **MOUNTING ACCESSORIES**

UniPunch offers a variety of mounting accessories, gauges (stops), part supports (feed rails), wrenches and hold down bolts to provide fast and easy assembly of modular tooling. The mounting accessories you will require depends on the nounting method you slect and the ype of part being punched.