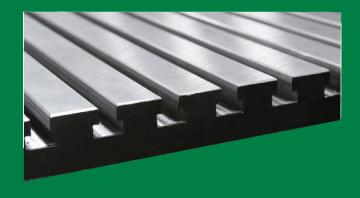

## **T-SLOTTED PLATES**

Used to mount modular tooling and gauges in punch presses or stamping presses.

- O Can be used in press brakes with angle support brackets. A 1/2" mounting key is available upon request.
- O Standard widths from 12" to 30".