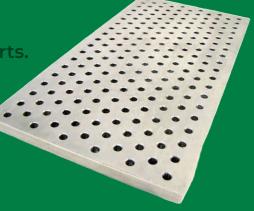

## **UNIVERSAL BASE PLATES**

Made of 3/4" thick steel plate and completely covered with uniform pattern of 1/2"-13 tapped holes for bolting units in position.

- Light weight for easier handling and storage.
- O Ideal for short runs of small and medium sized parts.
- O Standard widths from 12" to 30".